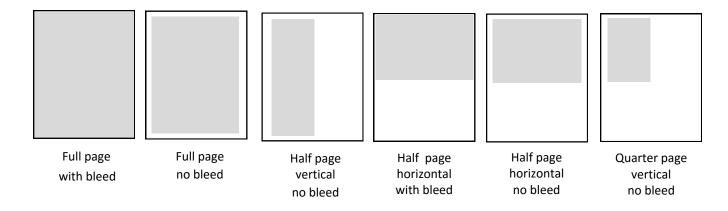

### **Full Page**

With bleed: Trim size = 8.5" x 11" Bleeds: Add 0.125" on all sides

Nonbleed: 7.5" X 10"

Live Area: Allow 0.25" in from trim

### **Partial Pages**

|                                                                | Width  | Height  |
|----------------------------------------------------------------|--------|---------|
| Half, horizontal (nonbleed)                                    | 7.5"   | 4.8125" |
| Half, horizontal (with bleed)<br>Add 0.125" bleed on all sides | 8.5"   | 5.3125" |
| Half, vertical (nonbleed)                                      | 3.625" | 10"     |
| Quarter, vertical (nonbleed)                                   | 3.512" | 5"      |